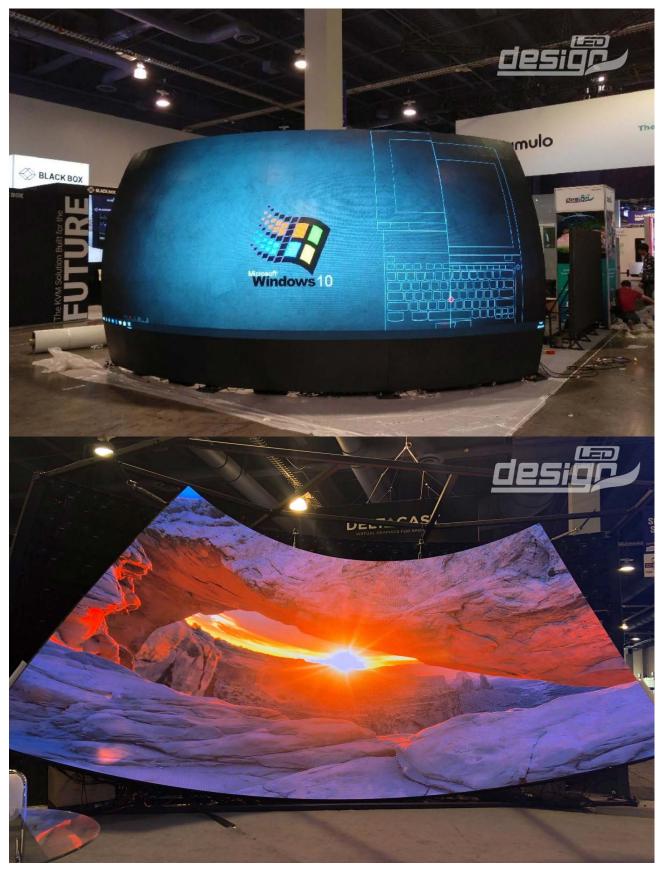

## Museum & Planetarium

DesignLED, a leader in creative visualization solution, introduces a cutting-edge large-scale immersive 2.5mm Globe and Dome LED system, designed to meet the fast-paced needs of the immersive visual experience industry.

The world first 2.5mm Globe and Dome LED system features magnetically-attachable tiles for fast assembly, easy access to electronics for simple maintenance and easy installation and handling. Along with these convenient and innovative features, the Globe and Dome LED system incorporates Safety, Stability, long-lifespan, Serviceability and 24x7 Support required for indoor fixed installations.