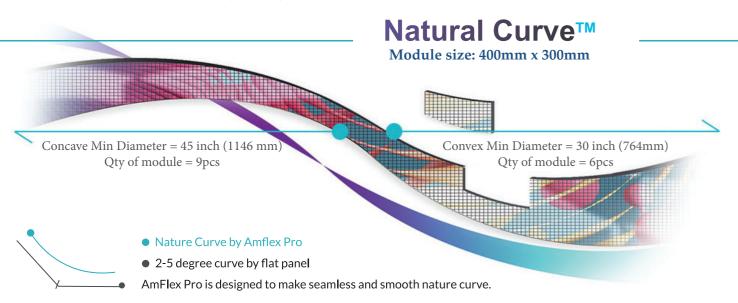

**AmFlex Pro Flexible LED** screen is bendable, ultra-slim and ultra high resolution display. It allows to experience True HD even Ultra HD video quality and creates fantastic landscape images via seamless convex and concave display.

**AmFlex Pro** utilizes the ideal module size (400mm x 300mm), allowing for both 16:9 and 4:3 video ratios.

Customized ribbon cable transmit both power and data to module via quality cables and connectors. It guarantees safe and reliable connections between each module.