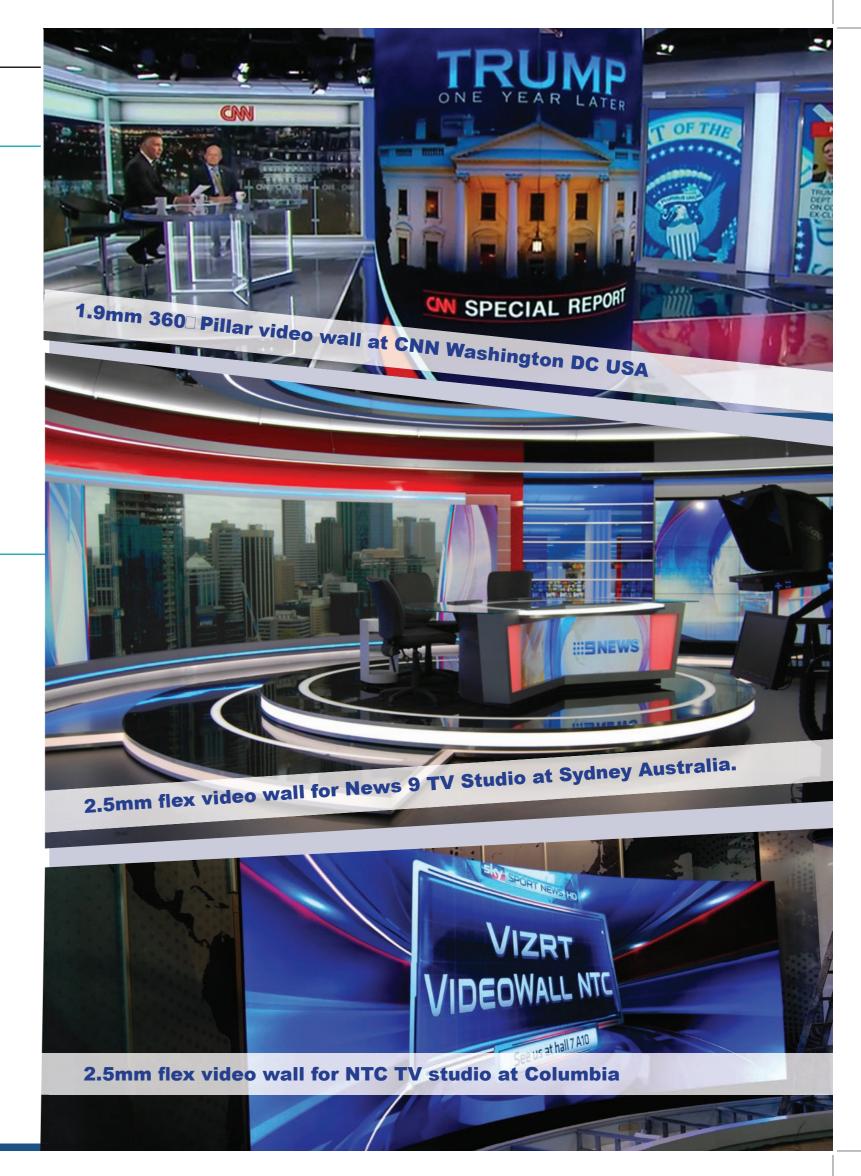

#### **Amflex Pro Series**

**AmFlex Pro,** Fine Pitch Flexible LED screen, is ideal for Broadcasts, museums, retail, theaters, corporate or event venues etc industries. With the **AmFlex Pro** you can create an extraordinary design that wows audiences at the most creative locations.

**AmFlex Pro Flexible LED** screen is bendable, ultra-slim and ultra high resolution display. It allows to experience True HD even Ultra HD video quality and creates fantastic landscape images via seamless convex and concave display.