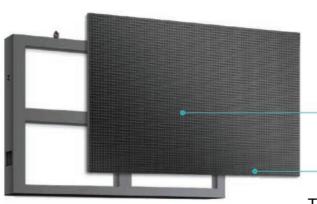

## Fast and Easy Assembly

The slim and lightweight magnetic module fits any customized frame or design. It needs very little space for wire and mounting.

**AmFlex Pro** utilizes the ideal module size (400mm x 300mm), allowing for both 16:9 and 4:3 video ratios.

Customized ribbon cable transmit both power and data to module via quality cables and connectors. It guarantees safe and reliable connections between each module.