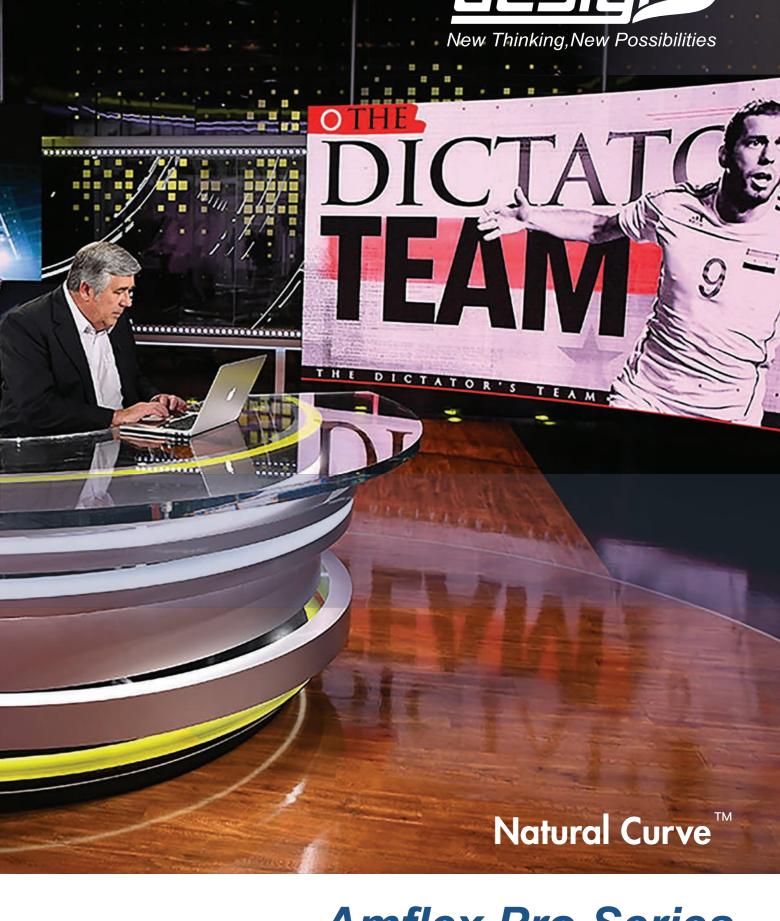

#### **Amflex Pro Series**

**AmFlex Pro,** Fine Pitch Flexible LED screen, is ideal for Broadcasts, museums, retail, theaters, corporate or event venues etc industries. With the **AmFlex Pro** you can create an extraordinary design that wows audiences at the most creative locations.

**AmFlex Pro Flexible LED** screen is bendable, ultra-slim and ultra high resolution display. It allows to experience True HD even Ultra HD video quality and creates fantastic landscape images via seamless convex and concave display.