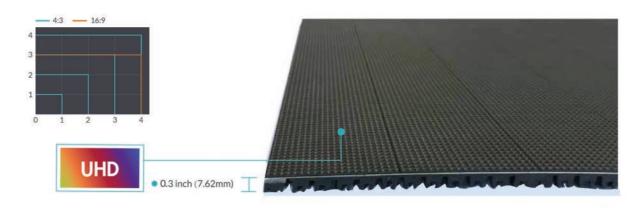

## Ultra High Resolution

Resolution is often the key factor in most of LED installations, which defines the quality broadcasted on the Display. The **AmFlex Pro** is the highest resolution flexible LED display in the market.

**AmFlex Pro** utilizes the ideal module size (400mm x 300mm), allowing for both 16:9 and 4:3 video ratios.

Customized ribbon cable transmit both power and data to module via quality cables and connectors. It guarantees safe and reliable connections between each module.