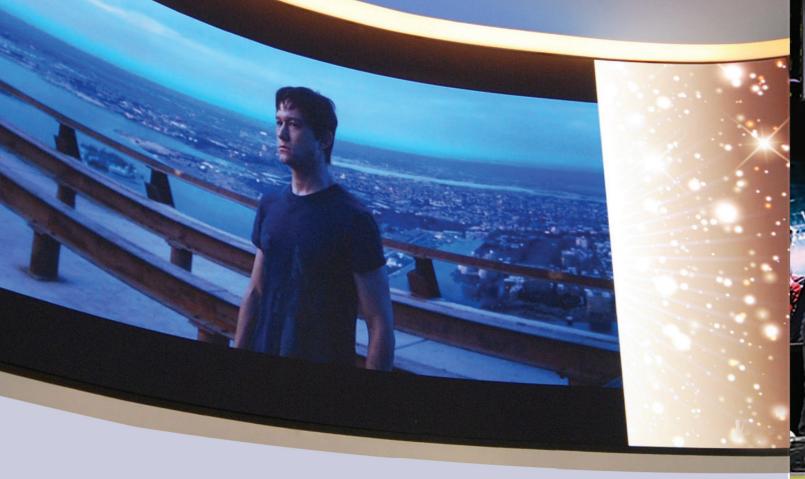

**AmFlex Pro Flexible LED** screen is bendable, ultra-slim and ultra high resolution display. It allows to experience True HD even Ultra HD video quality and creates fantastic landscape images via seamless convex and concave display.

## Ultra High Resolution

Resolution is often the key factor in most of LED installations, which defines the quality broadcasted on the Display. The **AmFlex Pro** is the highest resolution flexible LED display in the market.