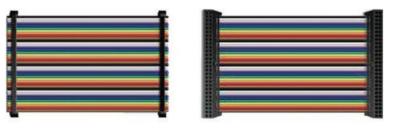

**AmFlex Pro** utilizes the ideal module size (400mm x 300mm), allowing for both 16:9 and 4:3 video ratios.

Customized ribbon cable transmit both power and data to module via quality cables and connectors. It guarantees safe and reliable connections between each module.