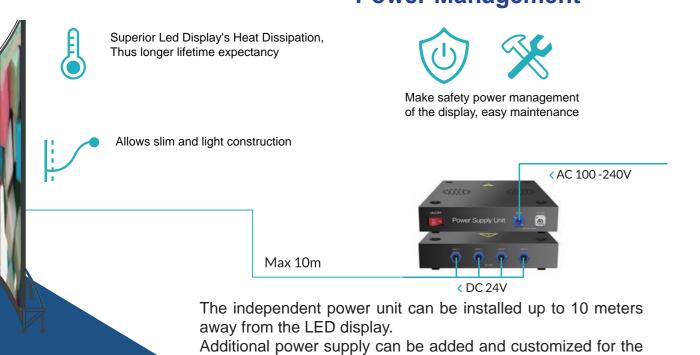

WW.DESIGNLEDPRO.COM

All information contained within is a property of designLED. All right reserved<sup>©</sup>.





### Amflex Pro Series

Ultra High Resolution Flexible LED Display

#### **Amflex Pro Series**



**AmFlex Pro,** Fine Pitch Flexible LED screen, is ideal for Broadcasts, museums, retail, theaters, corporate or event venues etc industries. With the **AmFlex Pro** you can create an extraordinary design that wows audiences at the most creative locations.

**AmFlex Pro Flexible LED** screen is bendable, ultra-slim and ultra high resolution display. It allows to experience True HD even Ultra HD video quality and creates fantastic landscape images via seamless convex and concave display.

Available in Pixel Pitch 1.2mm, 1.6mm, 1.9mm and 2.5mm.



# Independent Power Management



client needs.

## Fast and Easy Assembly





The slim and lightweight magnetic module fits any customized frame or design. It needs very little space for wire and mounting.



## Ultra High Resolution



Resolution is often the key factor in most of LED installations, which defines the quality broadcasted on the Display. The **AmFlex Pro** is the highest resolution flexible LED display in the market.

**AmFlex Pro** utilizes the ideal module size (400mm x 300mm), allowing for both 16:9 and 4:3 video ratios.

Customized ribbon cable transmit both power and data to module via quality cables and connectors. It guarantees safe and reliable connections between each module.